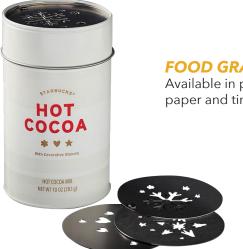

**THERMOFORMING** To ensure product freshness and visibility, RPET clamshells are the answer.

**FOOD GRADE TUBES** Available in paper, tin, and paper and tin combo.

We design and manufacture temporary corrugated displays for aisles, end caps, and club store pallet programs.